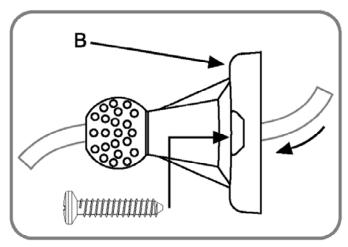

## **INSTALLATION MANUAL**

2. Run the installation wire through "B" component. Fasten "B" component to the wall with two screws.

4. Connect the wires to the terminal block and close the detector's cover. Adjust the desirable angle and fix with two screws.