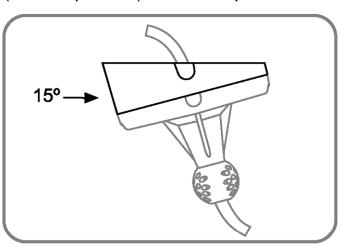

## **INSTALLATION MANUAL**

2. Run the installation wire through "B" component. Fasten "B" component to the wall with two screws.

4. Connect the wires to the terminal block and close the detector's cover. Adjust the desirable angle and fix with two screws.