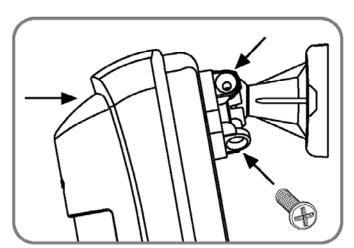

## UNIVERSAL BRACKET MODEL: UBL-1110

1. Place "A" component on the back cover of the detector and fasten it with two screws.

3. Make a hole in the detector's back cover for the installation wire. Run the wire through "A" component inside the detector. Attach the back cover ("A" component ) to "B" component .

## **INSTALLATION MANUAL**

2. Run the installation wire through "B" component. Fasten "B" component to the wall with two screws.

4. Connect the wires to the terminal block and close the detector's cover. Adjust the desirable angle and fix with two screws.