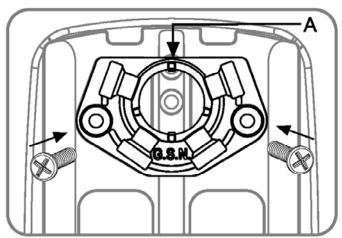

## UNIVERSAL BRACKET MODEL: UBL-1110

1. Place "A" component on the back cover of the detector and fasten it with two screws.

3. Make a hole in the detector's back cover for the installation wire. Run the wire through "A" component inside the detector. Attach the back cover ("A" component ) to "B" component .