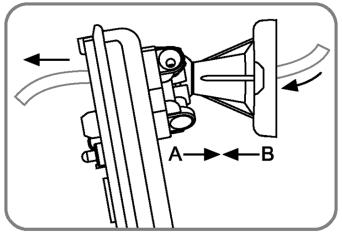

## UNIVERSAL BRACKET MODEL: UBL-1110

1. Place "A" component on the back cover of the detector and fasten it with two screws.

3. Make a hole in the detector's back cover for the installation wire. Run the wire through "A" component inside the detector. Attach the back cover ("A" component ) to "B" component .

## **INSTALLATION MANUAL**

2. Run the installation wire through "B" component. Fasten "B" component to the wall with two screws.

4. Connect the wires to the terminal block and close the detector's cover. Adjust the desirable angle and fix with two screws.